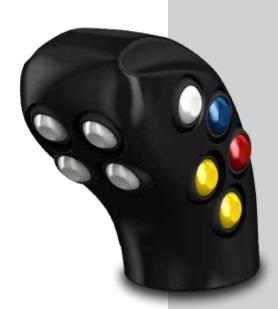

The grip can be configured with a high number of pushbuttons, up to ten, giving the operator the possibility to control the complete machine functionality just with one hand. A few LEDs offer to the operator a very quick and simple indication about the status of the system.

#### Configuration example for mechanical joystick