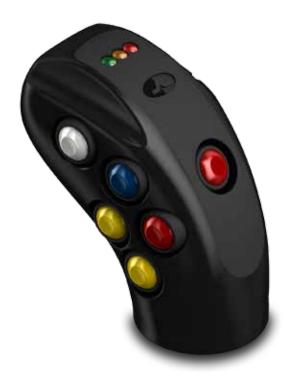

The grip can be configured with a high number of pushbuttons, up to ten, giving the operator the possibility to control the complete machine functionality just with one hand. A few LEDs offer to the operator a very quick and simple indication about the status of the system.

#### Configuration example for electronic joystick