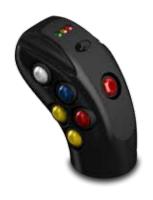

### AMH WALVOIL Agriculture Multifunction Handle

- $\square$  Ergonomic design
- ☐ Customizable configuration
- ☐ Ideal for different Agricultural applications

The new handle AMH (Agriculture Multifunction Handle) has been developed by WALVOIL to combine the requirements of ergonomy and functionality, for different agriculture applications.

Its reduced dimensions and the shape of the handle make it suitable for an intensive use, ensuring high levels of comfort for the operator.

The handle can be handled in different ways. The operator can find out the best hand position on it.

The grip can be configured with a high number of pushbuttons, up to ten, giving the operator the possibility to control the complete machine functionality just with one hand. A few LEDs offer to the operator a very quick and simple indication about the status of the system.

The handle can be customized with the logo of the final customer and the main functionalities of the machine as well.