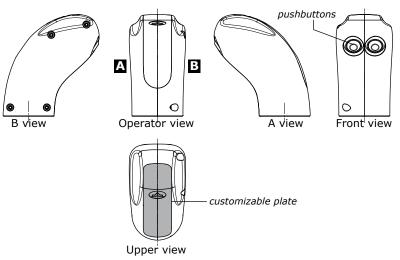

functionality, for different agriculture applications.

Its reduced dimensions and the shape of the handle make it suitable for an intensive use, ensuring high levels of comfort for the operator.

The handle can be handled in different ways. The operator can find out the best hand position on it.

The grip can be configured with a high number of pushbuttons, up to ten, giving the operator the possibility to control the complete machine functionality just with one hand. A few LEDs offer to the operator a very quick and simple indication about the status of the system.

The handle can be customized with the logo of the final customer and the main functionalities of the machine as well.

#### Configuration example for electronic joystick



#### Configuration example for mechanical joystick