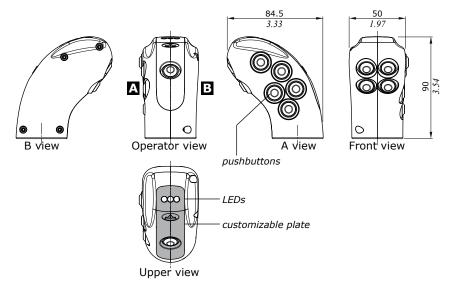

y WALVOIL to combine the requirements of ergonomy and functionality, for different agriculture applications.

Its reduced dimensions and the shape of the handle make it suitable for an intensive use, ensuring high levels of comfort for the operator.

The handle can be handled in different ways. The operator can find out the best hand position on it.

The grip can be configured with a high number of pushbuttons, up to ten, giving the operator the possibility to control the complete machine functionality just with one hand. A few LEDs offer to the operator a very quick and simple indication about the status of the system.

The handle can be customized with the logo of the final customer and the main functionalities of the machine as well.

#### Configuration example for electronic joystick



#### Configuration example for mechanical joystick