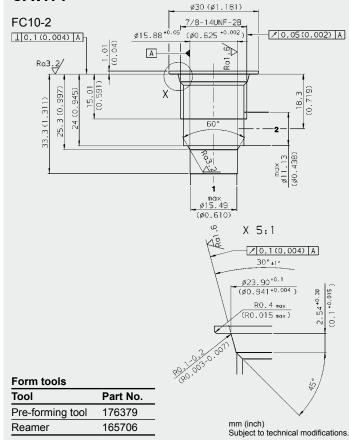

# CAVITY

# SPECIFICATIONS

| Operating pressure:                | max. 207 bar                                            |                                                                                                                  |
|------------------------------------|---------------------------------------------------------|------------------------------------------------------------------------------------------------------------------|
| Nominal flow:                      | max. 7.5 cm <sup>3</sup> /stroke                        |                                                                                                                  |
| Leakage:                           | Leakage-free<br>(max. 0.35 cm³/min at nominal pressure) |                                                                                                                  |
| Media operating temperature range: | min. –30 °C to max. +100 °C                             |                                                                                                                  |
| Ambient temperature range:         | min. –30 °C to max. +60 °C                              |                                                                                                                  |
| Operating fluid:                   | Hydraulic oil to DIN 51524 Part 1 and 2                 |                                                                                                                  |
| Viscosity range:                   | min. 7.4 mm²/s to max. 420 mm²/s                        |                                                                                                                  |
| Filtration:                        | Class 21/19/16 according to ISO 4406 or<br>cleaner      |                                                                                                                  |
| Installation:                      | No orientation restrictions                             |                                                                                                                  |
| Materials:                         | Valve body:<br>Piston:<br>Seals:                        | high tensile steel<br>steel<br>NBR (standard)<br>FKM (optional, media<br>temperature range<br>-20 °C to +210 °C) |
|                                    | Back-up ring<br>PTFE                                    | js:                                                                                                              |
| Cavity:                            | FC10-2                                                  |                                                                                                                  |
| Weight:                            | 0.65 kg                                                 |                                                                                                                  |