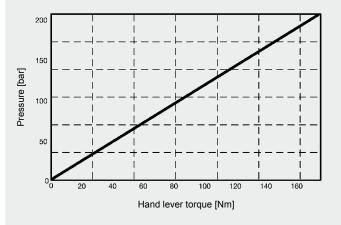

## PERFORMANCE

 $T_{oil} = 46 \ ^{\circ}C$ v = 33 mm<sup>2</sup>/s

**NOTE** The information in this brochure relates to the For applications or operating conditions not described. For applications or operating conditions not described, please contact the relevant technical department. Subject to technical modifications.