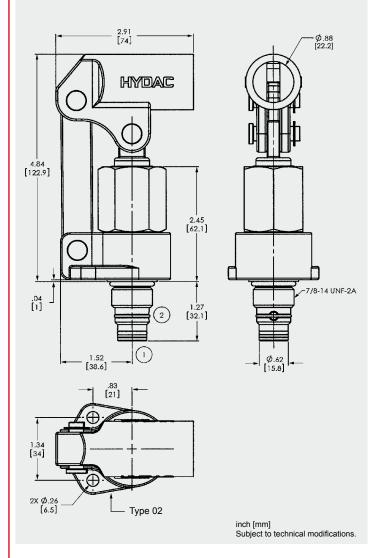

|
| Cavity:                            | FC10-2                                                  |                                                                                                                  |
| Weight:                            | 0.65 kg                                                 |                                                                                                                  |

The hand pump MP10 is a manu pump in built-in check valves on the inlet and outlet. When the lever is raised, fluid is drawn from port 1 into the space created; when the lever is pressed down, the check valve closes and the fluid is discharged at port 2. The hand pump MP10 is a hand pump with

564 **HYDAC** 

#### DIMENSIONS



# CAVITY



## **MODEL CODE**

Basic model -Hand pump Cavity -



#### Type -

01 = without fixing lugs 02 = with fixing lugs

#### Standard models

| Model code |                 | Part No. |
|------------|-----------------|----------|
| MP10-01    | HAND PUMP       | 2610181  |
| MP10-02    | HAND PUMP       | 2610196  |
| Other mod  | lels on request |          |

#### Standard in-line bodies

| Code          | Part No.    | Material                  | Ports   | Pressure |
|---------------|-------------|---------------------------|---------|----------|
| FH102-SB4     | 3037594     | Steel, zinc-plated        | 1/2 BSP | 420 bar  |
| FH102-AB4     | 3037777     | Aluminium, clear anodized | 1/2 BSP | 210 bar  |
| Other line bo | dies on rec | uest                      |         |