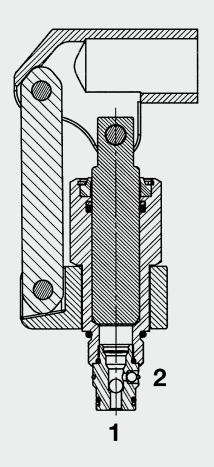

#### **FUNCTION**



# **Hand Pump Manual Operation** SAE-10 Cartridge – 207 bar **MP10**

UNF

# **FEATURES**

- Robust design for high loads
- Built-in check valves on inlet and outlet
- Handle can be turned through 360°
- Type 02 has fixing lugs to secure the lever assembly

# SPECIFICATIONS

| Operating pressure:                | max. 207 bar                                            |                                                                                                                  |
|------------------------------------|---------------------------------------------------------|------------------------------------------------------------------------------------------------------------------|
| Nominal flow:                      | max. 7.5 cm <sup>3</sup> /stroke                        |