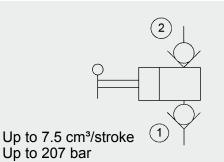

#### **FUNCTION**

The hand pump MP10 is a manu pump in built-in check valves on the inlet and outlet. When the lever is raised, fluid is drawn from port 1 into the space created; when the lever is pressed down, the check valve closes and the fluid is discharged at port 2. The hand pump MP10 is a hand pump with