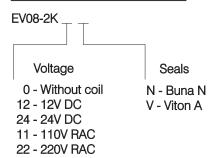

# **SOLENOID VALVE**

EV08-2K

List: EV08-2K-1-June 2012

## **TO ORDER**

Terminations DIN 43650. See "Accessories" broshure