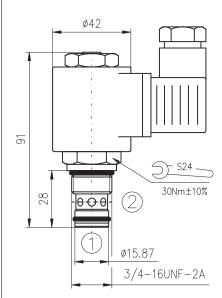

Cavity: CC08-2; See "CAVITIES AND BODIES" broshure

### **CAVITY**

See "CAVITIES AND BODIES" broshure