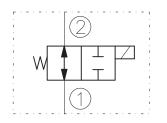

## **SYMBOL**

### **OPERATION**

When de-energized, the EV08-2K allows flow in both directions. When energized, the valve's spool shifts to close bidirectionally.