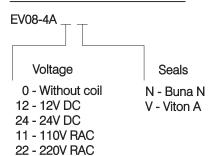

# **SOLENOID VALVE**

EV08-4A

List: EV08-4A-1-June 2012

## **TO ORDER**

Terminations DIN 43650. See "Accessories" broshure