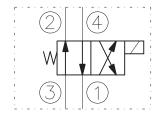

## **OPERATION**

When de-energized , the EV08-4A allows flow from 3 to 2 , and from 4 to 1. When energized , the valve's spool shifts to open from 3 to 4 , and from 2 to 1 All ports are open at cross-over.

# **SYMBOL**