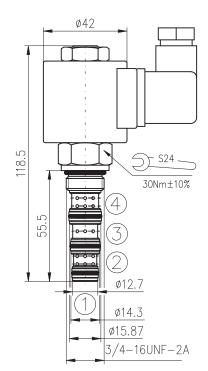

Cavity: CC08-4; See "CAVITIES AND BODIES" broshure

## **TO ORDER**

Terminations DIN 43650. See "Accessories" broshure