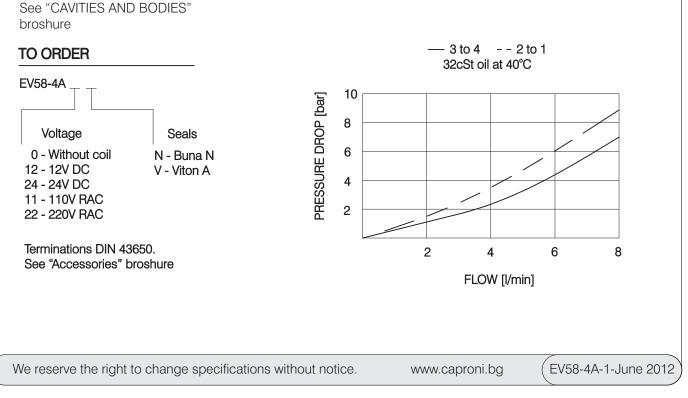

ing , spool-type , screw-in , hydraulic cartridge valve.

#### OPERATION

When de-energized , the EV58-4A allows flow from 3 to 2 , and from 4 to 1. When energized , the valve's spool shifts to open from 3 to 4 , and from 2 to 1 All ports are open at cross-over.

#### RATINGS

Operating Pressure: 210bar Flow: 8 l/min max. Internal Leakage: 82 cc/minute max. at 210bar Temperature: -20°C to 90°C with standard Buna N seals Coil Duty Rating: Continuous from 85% to 115% of nominal voltage Minimum Pull-in Voltage: 85% of nominal at 210bar Filtration: Recommended 25µm nominal or better Fluids: Mineral-based or synthetics with lubricating properties at vescosities of 7,4 to 420 cSt Installation: No restrictions Cavity: CC08-4 ; See "CAVITIES AND BODIES" broshure

### PERFORMANCE (Cartridge Only)