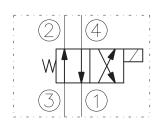

#### SYMBOL

CAVITY

#### OPERATION

When de-energized , the EV58-4A allows flow from 3 to 2 , and from 4 to 1. When energized , the valve's spool shifts to open from 3 to 4 , and from 2 to 1 All ports are open at cross-over.