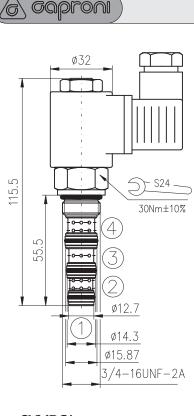

#### RATINGS

Operating Pressure: 210bar Flow: 8 l/min max. Internal Leakage: 82 cc/minute max. at 210bar Temperature: -20°C to 90°C with standard Buna N seals Coil Duty Rating: Continuous from 85% to 115% of nominal voltage Minimum Pull-in Voltage: 85% of nominal at 210bar Filtration: Recommended 25µm nominal or better Fluids: Mineral-based or synthetics with lubricating properties at vescosities of 7,4 to 420 cSt Installation: No restrictions Cavity: CC08-4 ; See "CAVITIES AND BODIES" broshure