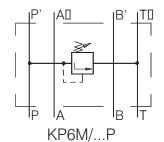

# SYMBOL

# ORDERING CODE

|                  | KP | 6 | M | / | *** | - | ** |
|------------------|----|---|---|---|-----|---|----|
|                  |    |   |   |   |     |   |    |
| 5 6              |    |   |   |   |     |   |    |
| Relief valve     |    |   |   |   |     |   |    |
| Nominal bore 6mm |    |   |   |   |     |   |    |
| Modular mounting |    |   |   |   |     |   |    |

Rated pressure: up to 100 bar.-10 up to 200 bar.-20

up to 320 bar.-32

Function: at line A to T - A

at line B to T -  ${\bf B}$ 

at line P to T - P

at line A and B to T - AB

at line A to B & at B to A - AB2