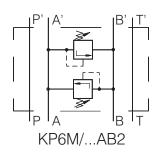

# SYMBOL

Rated pressure: up to 100 bar.-10 up to 200 bar.-20

up to 320 bar.-32

Function: at line A to T - A

at line B to T -  ${\bf B}$ 

at line P to T - P

at line A and B to T - AB

at line A to B & at B to A - AB2