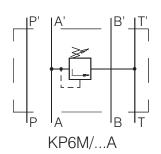

# SYMBOL

# ORDERING CODE

|                  | KP | 6 | M | / | *** | - | ** |
|------------------|----|---|---|---|-----|---|----|
|                  |    |   |   |   |     |   |    |
| 5 6              |    |   |   |   |     |   |    |
| Relief valve     |    |   |   |   |     |   |    |
| Nominal bore 6mm |    |   |   |   |     |   |    |
| Modular mounting |    |   |   |   |     |   |    |

Rated pressure: up to 100 bar.-10 up to 200 bar.-20

up to 320 bar.-32

Function: at line A to T - A

at line B to T -  ${\bf B}$ 

at line P to T - P

at line A and B to T - AB

at line A to B & at B to A - AB2