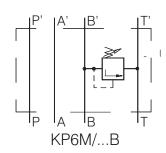

# SYMBOL

# ORDERING CODE

|                  | KP | 6 | M | / | *** | - | ** |
|------------------|----|---|---|---|-----|---|----|
|                  |    |   |   |   |     |   |    |
| 5 6              |    |   |   |   |     |   |    |
| Relief valve     |    |   |   |   |     |   |    |
| Nominal bore 6mm |    |   |   |   |     |   |    |
| Modular mounting |    |   |   |   |     |   |    |

Rated pressure: up to 100 bar.-10 up to 200 bar.-20

up to 320 bar.-32

Function: at line A to T - A

at line B to T -  ${\bf B}$ 

at line P to T - P

at line A and B to T - AB

at line A to B & at B to A - AB2