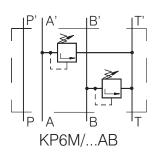

# SYMBOL

Rated pressure: up to 100 bar.-10 up to 200 bar.-20

up to 320 bar.-32

Function: at line A to T - A

at line B to T -  ${\bf B}$ 

at line P to T - P

at line A and B to T - AB

at line A to B & at B to A - AB2