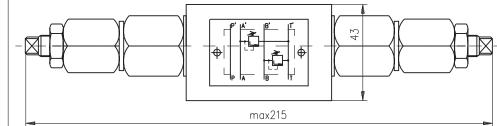

N**

- ✓ Pressure relief valve with pilot operation.
- ✓ Adjustment of the pressure range at line A to T: KP6M/10A, KP6M/20A, KP6M/32A.
- ✓ Adjustment of the pressure range at line B to T: KP6M/10B, KP6M/20B, KP6M/32B.
- ✓ Adjustment of the pressure range at line P to T: KP6M/10P, KP6M/20P, KP6M/32P.
- ✓ Adjustment of the pressure range at line A&B to T: KP6M/10AB , KP6M/20AB , KP6M/32AB.
- ✓ Adjustment of the pressure range at line A to B&B to A: KP6M/10A, KP6M/20A, KP6M/32A.
- ✓ The pressure relief valve protects the hydraulic drives of overloading or damaging by limiting or maintaining a constant pressure. There is a possibility for the pressure range adjustment at a definite range.
- ✓ Mounting surface CETOP3 (NG6)

# **DIMENSIONS**



KP6M/...B; KP6M/...P



KP6M/...AB2 KP6M/...AB





#### Mounting surface



We reserve the right to change specifications without notice.

www.caproni.bg

KP6M-1-June 2012



# **RELIEF VALVE**

KP6M/...

# SYMBOL

# ORDERING CODE











|                  | KP | 6 | M | / | *** | - | ** |
|------------------|----|---|---|---|-----|---|----|
|                  |    |   |   |   |     |   |    |
| 5 6              |    |   |   |   |     |   |    |
| Relief valve     |    |   |   |   |     |   |    |
| Nominal bore 6mm |    |   |   |   |     |   |    |
| Modular mounting |    |   |   |   |     |   |    |

Rated pressure: up to 100 bar.-10 up to 200 bar.-20

up to 320 bar.-32

Function: at line A to T - A

at line B to T -  ${\bf B}$ 

at line P to T - P

at line A and B to T - AB

at line A to B & at B to A - AB2

# **TECHNICAL DATA**