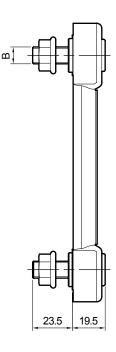

96

Dimensions

| LVA    |           |           |  |
|--------|-----------|-----------|--|
| Size   | A<br>[mm] | H<br>[mm] |  |
| LVA10  | 76        | 114       |  |
| LVA20  | 127       | 165       |  |
| LVA30  | 254       | 292       |  |
|        |           |           |  |
| Туре   | B<br>[mm] | C<br>[mm] |  |
| LVAM10 | M10       | 10.5      |  |
| LVAM12 | M12       | 12.5      |  |
| LVAU38 | 3/8" UNC  | 10.0      |  |
| LVAU12 | 1/2"UNC   | 13.5      |  |