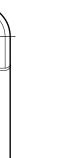

|         |
| U38 Screws 3/8" UNC Execution                                                 |         |
| U12 Screws G 1/2" UNC So1 Tag MP Filtri, with nuts                            |         |
| S02 Tag MP Filtri, without nu                                                 | S       |

96

Dimensions

| LVA    |           |           |  |
|--------|-----------|-----------|--|
| Size   | A<br>[mm] | H<br>[mm] |  |
| LVA10  | 76        | 114       |  |
| LVA20  | 127       | 165       |  |
| LVA30  | 254       | 292       |  |
|        |           |           |  |
| Туре   | B<br>[mm] | C<br>[mm] |  |
| LVAM10 | M10       | 10.5      |  |
| LVAM12 | M12       | 12.5      |  |
| LVAU38 | 3/8" UNC  | 10.0      |  |
| LVAU12 | 1/2"UNC   | 13.5      |  |







LVA...T



Note: for installation onto OB Cleaning covers see page 147



97