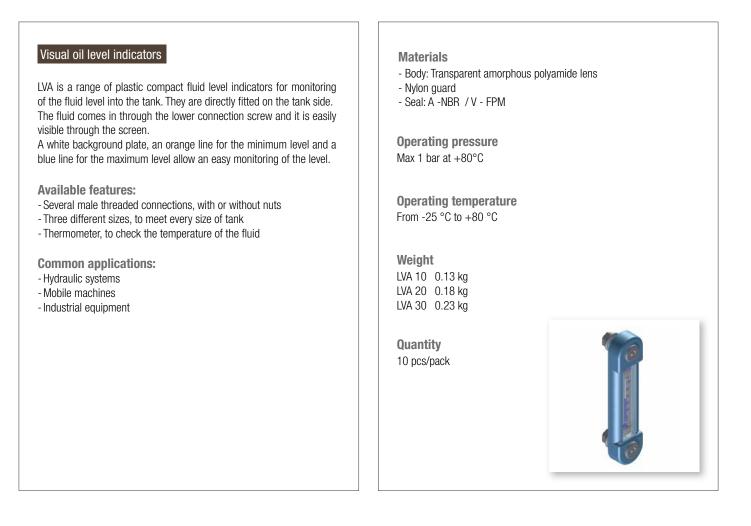

96

Dimensions

| LVA    |           |           |  |
|--------|-----------|-----------|--|
| Size   | A<br>[mm] | H<br>[mm] |  |
| LVA10  | 76        | 114       |  |
| LVA20  | 127       | 165       |  |
| LVA30  | 254       | 292       |  |
|        |           |           |  |
| Туре   | B<br>[mm] | C<br>[mm] |  |
| LVAM10 | M10       | 10.5      |  |
| LVAM12 | M12       | 12.5      |  |
| LVAU38 | 3/8" UNC  | 10.0      |  |
| LVAU12 | 1/2"UNC   | 13.5      |  |