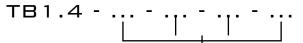

# ORDER CODE

PLEASE FILL THE ''...'' BLANK WITH COMPLIED NUMBER TO CREATE ORDER CODE.

MANOMETERS WHICH ARE INSIDE OF PRESSURE TEST DEVICE, ARE PREPARED CUSTOMLY

ACCORDING TO USER'S DESIRE

1. 0...6 BAR 7. 0...160 BAR
2. 0...10 BAR 8. 0...250 BAR
3. 0...25 BAR 9. 0...315 BAR
4. 0...40 BAR 10.0...400 BAR
5. 0...60 BAR 11.0...600 BAR
6. 0...100 BAR