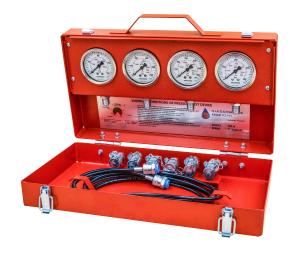

#### PRESSURE TEST DEVICE

## DESCRIPTION

PRESSURE TEST DEVICE IS USED FOR CONTROL OPERATION OF COMPRESSED GASES AND LIQUIDS. TB1.4 SERIES PRESSURE TEST DEVICE HAS FOUR PIECES MANOMETERS. IT CAN BE MEASURED FROM TWO DIFFERENT LINE, AT THE SAME TIME THANKS TO TWO PIECES PRESSURE TEST HOSES. PRODUCT IS SOLID FOR THESE MEASUREMENTS.

### APPLICATIONS

- Mobile Hydraulics, Hydraulics and Machines
- AUTOMOTIVE SECTOR
- HYDRAULIC PRESS MACHINES
- HEAVY-DUTY MACHINES
- ON VEHICLE SECTOR (CRANE, FIRE TRUCKS, GARBAGE TRUCKS ETC.)