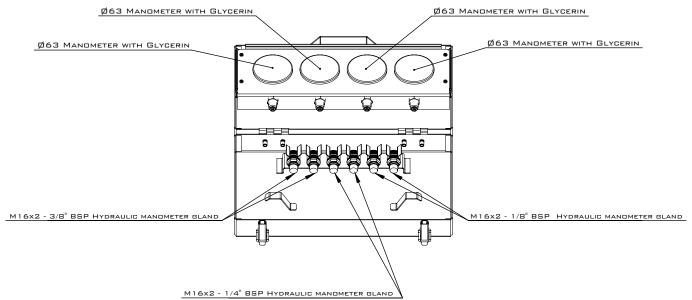

# TECHNICAL FEATURES

| Model                       | TB1.4                                                                          |
|-----------------------------|--------------------------------------------------------------------------------|
| MANOMETER                   | MANOMETERS WHICH ARE INSIDE OF PRESSURE TEST DEVICE  ARE OPTIONALFOR COSTUMERS |
| PERMISSED FLUID TEMPERATURE | +20°C +60°C                                                                    |
|                             | TEST GLANDS OF PRESSURE TEST DEVICE:                                           |
| MANOMETER                   | M16x2 - 1/8" BSP Hydraulic Manometer Test Glands: 2 pieces                     |
| TEST GLANDS                 | M16x2 - 3/8" BSP Hydraulic Manometer Test Glands: 2 pieces                     |
|                             | M16x2 - 1/4" BSP Hydraulic Manometer Test Glands: 2 pieces                     |
| PRESSURE                    | DN2 MANOMETER TEST HOSES M16x2 - 1/4"BSP -200cm 2 PIECES                       |
| TEST HOSES                  | MAX: 630 BAR                                                                   |

# NOTE

- There is 2 pieces 2 meter height pressure test hose for 1 piece TB1.4
- PRESSURE TEST HOSE COMPLIES WITH MANOMETER AND MANOMETER TEST GLANDS