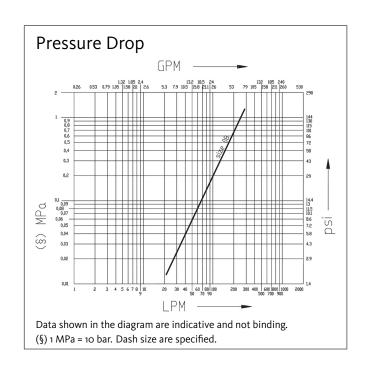

## **Technical Specifications**

|                | Working Pressure<br>(MPa) | Flow Rate<br>(I/min) | Spillage<br>(ml) | Force to Connect<br>(N) | Burst pressure (MPa) |        |               |
|----------------|---------------------------|----------------------|------------------|-------------------------|----------------------|--------|---------------|
| Size<br>(Inch) |                           |                      |                  |                         | Male                 | Female | Male & Female |
| 1/2            | 12                        | 100                  | 0,01             | 220                     | 50                   | 50     | 50            |