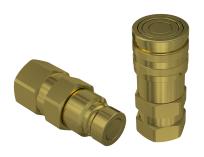

## 2FFI brass

## Flat face couplings, ISO 16028, brass

Flat face couplings, with brass components and seals in FKM (Viton). Suitable for industrial applications. ISO 16028 interchange.