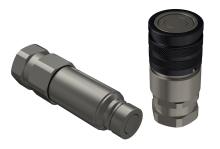

## Flat face couplings, ISO 16028, connection under pressure

Flat face couplings, connectable under residual pressure. Real 35 MPa (5076 psi) max working pressure. ISO 16028 interchange. Zinc-Nickel plating. It is possible to couple either a 3FFH female half under pressure with a FFH male half, or a 3FFH male half under pressure with a FFH female half.