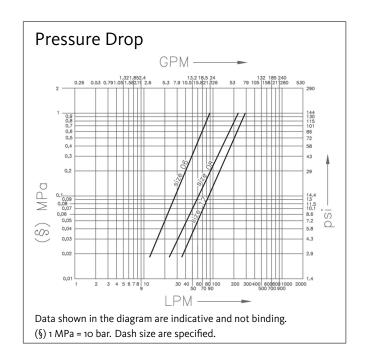

change. Zinc-Nickel plating. It is possible to couple either a 3FFH female half under pressure with a FFH male half, or a 3FFH male half under pressure with a FFH female half.







| Seals                | NBR & PUR                    |
|----------------------|------------------------------|
| Material             | Steel                        |
| Valve Type           | Flat                         |
| Working temperatures | -25 °C to 100 °C             |
| Surface treatment    | MATE 1000 (ZnNi)             |
| Series Interchange   | ISO 16028                    |
| Connection           | Push to Connect              |
| Disconnection        | Sleeve Retraction            |
| Connection           | Allowed Male Half up to W.P. |
| Under Pressure       |                              |