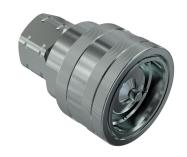

## Screw-to-connect coupling, safety sleeve

Screw-on couplings suitable for general purpose applications. Connectable under residual pressure. High resistance to pressure and flow impulses. Equipped with an additional safety sleeve to prevent accidental disconnections proveked by vibrations. Interchangeable according to ISO 14541 standard.