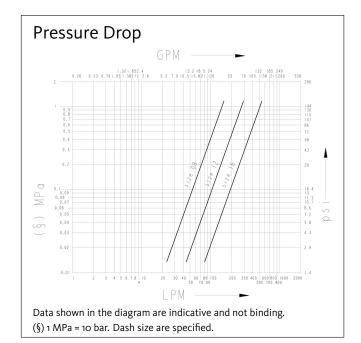

ctable under residual pressure. High resistance to pressure and flow impulses. Equipped with an additional safety sleeve to prevent accidental disconnections proveked by vibrations. Interchangeable according to ISO 14541 standard.



## **Applications**





| Seals                     | FKM                   |
|---------------------------|-----------------------|
| Material                  | Steel                 |
| Valve Type                | Poppet                |
| Working temperatures      | -20 °C to 200 °C      |
| Surface treatment         | MATE 500 (CrIII)      |
| Series Interchange        | MARKET                |
| Connection                | Screw to Connect      |
| Disconnection             | Unscrew to Disconnect |
| Connection Under Pressure | Allowed Residual      |