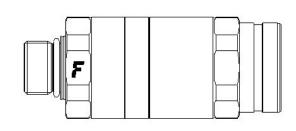

## FPI - 5FPI

Flat - face coupling for agriculture application, for Power Beyond system