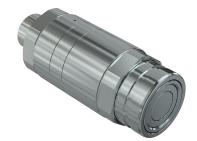

## FPI - 5FPI

Flat - face coupling for agriculture application, for Power Beyond system