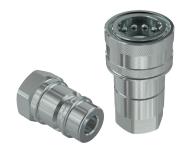

## Standard couplings free flow. Faster interchangeability (except size 12,5)

NL couplings represent the free-flow version of NV series products. Purposely designed without internal valves to increase the flow rate minimizing the pressure drop.

## **Technical Specifications**

| Size V<br>(Inch)                | Working Pressure<br>(MPa)        | Flow Rate<br>(I/min) | Spillage<br>(ml) | Force to Connect<br>(N) | Burst pressure (MPa) |        |               |
|---------------------------------|----------------------------------|----------------------|------------------|-------------------------|----------------------|--------|---------------|
|                                 |                                  |                      |                  |                         | Male                 | Female | Male & Female |
| 3/4                             | 30                               | 150                  | 0                | 150                     |                      |        | 130           |
| Seals                           | NBR                              |                      |                  |                         |                      |        |               |
| Material                        | Steel                            |                      |                  |                         |                      |        |               |
| Valve Type                      | None                             | 1                    |                  |                         |                      |        |               |
| Working temperature             | res -25 °C to 125 °C             |                      |                  |                         |                      |        |               |
| Surface treatment               | rface treatment MATE 500 (CrIII) |                      |                  |                         |                      |        |               |
| Series Interchange FASTER       |                                  |                      |                  |                         |                      |        |               |
| Connection Sleeve Retraction    |                                  |                      |                  |                         |                      |        |               |
| Disconnection Sleeve Retraction |                                  |                      |                  |                         |                      |        |               |
| Connection<br>Under Pressure    | Not A                            | Allowed              |                  |                         |                      |        |               |