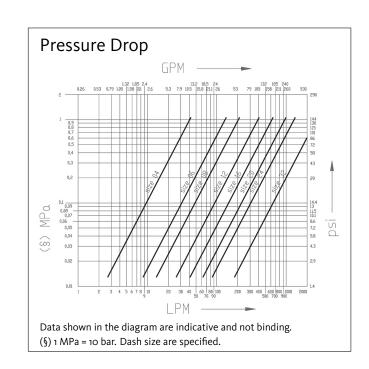

## **Technical Specifications**

|                |                           |                      |                  |                         | Burst pressure (MPa) |        |               |
|----------------|---------------------------|----------------------|------------------|-------------------------|----------------------|--------|---------------|
| Size<br>(Inch) | Working Pressure<br>(MPa) | Flow Rate<br>(I/min) | Spillage<br>(ml) | Force to Connect<br>(N) | Male                 | Female | Male & Female |
| 1/4            | 35                        | 15                   | 0,8              | 55                      | 140                  | 140    | 140           |
| 3/8            | 30                        | 50                   | 1,3              | 85                      | 120                  | 120    | 140           |
| 1/2            | 30                        | 75                   | 1,8              | 80                      | 120                  | 120    | 130           |
| 3/4            | 30                        | 150                  | 8                | 150                     | 120                  | 120    | 130           |
| 1              | 25                        | 220                  | 13               | 130                     | 110                  | 110    | 100           |
| 1-1/4          | 22                        | 340                  | 30               | 145                     | 90                   | 90     | 90            |
| 1-1/2          | 20                        | 450                  | 34               | 265                     | 80                   | 80     | 80            |
| 2              | 15                        | 1000                 | 100              | 250                     | 60                   | 60     | 60            |