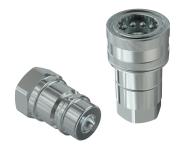

## Standard couplings with poppet valve. Faster interchangeability (except size 12.5)

Standard couplings for general purpose applications with poppet valve shut-off system. Faster proprietary profile ( 1/2" size only is interchangeable according to ISO 7241-1 part A).