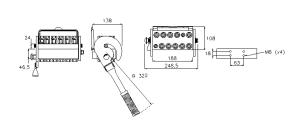

## **Technical Specifications**

|           |                |                           |                      |                  |                         | Burst pressure (MPa) |        |               |
|-----------|----------------|---------------------------|----------------------|------------------|-------------------------|----------------------|--------|---------------|
| Dash Size | Size<br>(Inch) | Working Pressure<br>(MPa) | Flow Rate<br>(I/min) | Spillage<br>(ml) | Force to Connect<br>(N) | Male                 | Female | Male & Female |
| 04        | 1/4            | 25                        | 20                   | 0,008            | 0                       | 100                  | 100    | 100           |

| Seals                        | NBR & PUR                |  |  |
|------------------------------|--------------------------|--|--|
| Material                     | Aluminium & Steel        |  |  |
| Valve Type                   | Flat                     |  |  |
| Working temperatures         | -25 °C to 100 °C         |  |  |
| Surface treatment            | MATE 500 (CrIII) & Paint |  |  |
| Series Interchange           | MULTIFASTER              |  |  |
| Connection                   | Lever                    |  |  |
| Disconnection                | Lever                    |  |  |
| Connection<br>Under Pressure | Allowed Residual         |  |  |