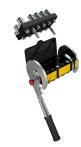

## P1004

Multifaster, 10 lines, size 04

## **Applications**







## **Technical Specifications**

|           |                |                           |                      |                  |                         | Burst pressure (MPa) |        |               |
|-----------|----------------|---------------------------|----------------------|------------------|-------------------------|----------------------|--------|---------------|
| Dash Size | Size<br>(Inch) | Working Pressure<br>(MPa) | Flow Rate<br>(I/min) | Spillage<br>(ml) | Force to Connect<br>(N) | Male                 | Female | Male & Female |
| 04        | 1/4            | 25                        | 20                   | 0,008            | 0                       | 100                  | 100    | 100           |

| Seals                        | NBR & PUR                |  |