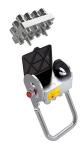

## **P12B**

Multifaster 12 lines

## **Applications**







## **Technical Specifications**

|                |     | Working Pressure<br>(MPa) | Flow Rate<br>(I/min) | Spillage<br>(ml) | Force to Connect<br>(N) | Burst pressure (MPa) |        |               |
|----------------|-----|---------------------------|----------------------|------------------|-------------------------|----------------------|--------|---------------|
| Size<br>(Inch) |     |                           |                      |                  |                         | Male                 | Female | Male & Female |
|                | 1/2 | 25                        | 70                   | 0,01             | 0                       | 100                  | 64     | 100           |

| Seals                        | FKM              |
|------------------------------|--