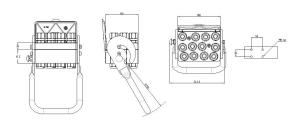

## **P12B**

Multifaster 12 lines

## **Technical Specifications**

|                |     | Working Pressure<br>(MPa) | Flow Rate<br>(I/min) | Spillage<br>(ml) | Force to Connect<br>(N) | Burst pressure (MPa) |        |               |
|----------------|-----|---------------------------|----------------------|------------------|-------------------------|----------------------|--------|---------------|
| Size<br>(Inch) |     |                           |                      |                  |                         | Male                 | Female | Male & Female |
|                | 1/2 | 25                        | 70                   | 0,01             | 0                       | 100                  | 64     | 100           |