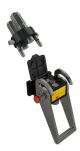

Multifaster 2 lines, "G" type

Applications





## **Technical Specifications**

| Size<br>(Inch)               | Working Pressure<br>(MPa) | Flow Rate<br>(I/min)     | Spillage<br>(ml) | Force to Connect<br>(N) | Burst pressure (MPa) |        |               |
|------------------------------|---------------------------|--------------------------|------------------|-------------------------|----------------------|--------|---------------|
|                              |                           |                          |                  |                         | Male                 | Female | Male & Female |
| 1/2                          | 25                        | 70                       | 0,01             |                         | 100                  | 100    | 100           |
| Seals                        | NBR