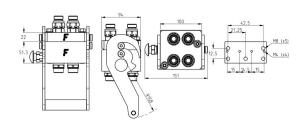

## **Technical Specifications**

|                | Working Pressure<br>(MPa) | Flow Rate<br>(I/min) | Spillage<br>(ml) | Force to Connect<br>(N) | Burst pressure (MPa) |        |               |
|----------------|---------------------------|----------------------|------------------|-------------------------|----------------------|--------|---------------|
| Size<br>(Inch) |                           |                      |                  |                         | Male                 | Female | Male & Female |
| 3/8            | 25                        | 40                   | 0,008            | 0                       | 100                  | 100    | 100           |

| Seals                        | NBR & PUR                |
|------------------------------|--------------------------|
| Material                     | Aluminium & Steel        |
| Valve Type                   | Flat                     |
| Working temperatures         | -25 °C to 100 °C         |
| Surface treatment            | MATE 500 (CrIII) & Paint |
| Series Interchange           | MULTIFASTER              |
| Connection                   | Lever                    |
| Disconnection                | Lever                    |
| Connection<br>Under Pressure | Allowed Residual         |