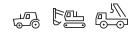

## P406A

Multifaster 4 lines

## Applications







## **Technical Specifications**

|                | Working Pressure<br>(MPa) | Flow Rate<br>(I/min) | Spillage<br>(ml) | Force to Connect<br>(N) | Burst pressure (MPa) |        |               |
|----------------|---------------------------|----------------------|------------------|-------------------------|----------------------|--------|---------------|
| Size<br>(Inch) |                           |                      |                  |                         | Male                 | Female | Male & Female |
| 3/8            | 25                        | 40                   | 0,008            | 0                       | 100                  | 100    | 100           |

| Seals                        | NBR & PUR                |
|------------------------------|----------------