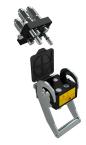

## P406A

Multifaster 4 lines

## Applications







## **Technical Specifications**

|                | Working Pressure<br>(MPa) | Flow Rate<br>(I/min) | Spillage<br>(ml) | Force to Connect<br>(N) | Burst pressure (MPa) |        |               |
|----------------|---------------------------|----------------------|------------------|-------------------------|----------------------|--------|---------------|
| Size<br>(Inch) |                           |                      |                  |                         | Male                 | Female | Male & Female |
| 3/8            | 25                        | 40                   | 0,008            | 0                       | 100                  | 100    | 100           |

| Seals                        | NBR & PUR                |
|------------------------------|------------------