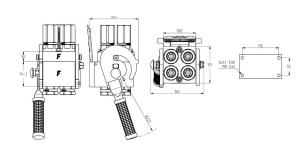

## P412

Multifaster 4 lines

## **Technical Specifications**

|                |                           |                      |                  | Force to Connect<br>(N) | Burst pressure (MPa) |        |               |
|----------------|---------------------------|----------------------|------------------|-------------------------|----------------------|--------|---------------|
| Size<br>(Inch) | Working Pressure<br>(MPa) | Flow Rate<br>(I/min) | Spillage<br>(ml) |                         | Male                 | Female | Male & Female |
| 3/4            | 25                        | 105                  | 0,02             | 0                       | 100                  | 100    | 100           |

| Seals                        | NBR & PUR                |
|------------------------------|--------------------------|
| Material                     | Aluminium & Steel        |
| Valve Type                   | Flat                     |
| Working temperatures         | -25 °C to 100 °C         |
| Surface treatment            | MATE 500 (CrIII) & Paint |
| Series Interchange           | MULTIFASTER              |
| Connection                   | Lever                    |
| Disconnection                | Lever                    |
| Connection<br>Under Pressure | Allowed Residual         |