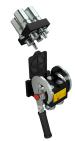

## P412

Multifaster 4 lines

## **Applications**







## **Technical Specifications**

|                |                           |                      |                  | Force to Connect<br>(N) | Burst pressure (MPa) |        |               |
|----------------|---------------------------|----------------------|------------------|-------------------------|----------------------|--------|---------------|
| Size<br>(Inch) | Working Pressure<br>(MPa) | Flow Rate<br>(I/min) | Spillage<br>(ml) |                         | Male                 | Female | Male & Female |
| 3/4            | 25                        | 105                  | 0,02             | 0                       | 100                  | 100    | 100           |

| Seals                        | NBR & PUR                |
|------------------------------|------------------