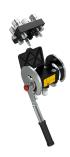

## **P608**

**Multifaster 6 lines** 

**Applications** 

## **Technical Specifications**

Burst pressure (MPa) Working Pressure (MPa) Spillage (ml) Size **Flow Rate** Force to Connect Male Female Male & Female (Inch) (l/min) (N) 1-1/2 25 70 0,01 100 100 100

| Seals                        | NBR & PUR                |
|------------------------------|--------------------------|
| Material                     | Aluminium & Steel        |
| Valve Type                   | Flat                     |
| Working temperatures         | -25 °C to 100 °C         |
| Surface treatment            | MATE 500 (CrIII) & Paint |
| Series Interchange           | MULTIFASTER              |
| Connection                   | Lever                    |
| Disconnection                | Lever                    |
| Connection<br>Under Pressure | Allowed Residual         |