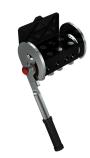

## **P808G**

Multifaster 8 lines, "G" type



## **Applications**





## **Technical Specifications**

|                    |                           |                      |                  |                         | Burst pressure (MPa) |        |               |
|--------------------|---------------------------|----------------------|------------------|-------------------------|----------------------|--------|---------------|
| <br>Size<br>(Inch) | Working Pressure<br>(MPa) | Flow Rate<br>(I/min) | Spillage<br>(ml) | Force to Connect<br>(N) | Male                 | Female | Male & Female |
| 1/2                | 25                        | 70                   | 0,01             |                         | 100                  | 100    | 100           |

| Seals                        | NBR & PUR                |
|----------