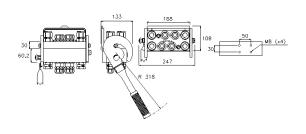

## **Technical Specifications**

|                    |                           |                      |                  |                         | Burst pressure (MPa) |        |               |
|--------------------|---------------------------|----------------------|------------------|-------------------------|----------------------|--------|---------------|
| <br>Size<br>(Inch) | Working Pressure<br>(MPa) | Flow Rate<br>(I/min) | Spillage<br>(ml) | Force to Connect<br>(N) | Male                 | Female | Male & Female |
| 1/2                | 25                        | 70                   | 0,01             |                         | 100                  | 100    | 100           |

| Seals                        | NBR & PUR                |
|------------------------------|--------------------------|
| Material                     | Aluminium & Steel        |
| Valve Type                   | Flat                     |
| Working temperatures         | -25 °C to 100 °C         |
| Surface treatment            | MATE 1000 (ZnNi) & Paint |
| Series Interchange           | MULTIFASTER              |
| Connection                   | Lever                    |
| Disconnection                | Lever                    |
| Connection<br>Under Pressure | Allowed Residual         |