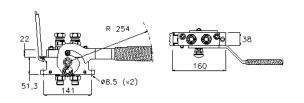

## Multifaster, 2 lines, size o6

Multifaster suitable for 2 lines size o6. Very compact overall dimensions.

## **Technical Specifications**

|                | Working Pressure<br>(MPa) | Flow Rate<br>(I/min) | Spillage<br>(ml) | Force to Connect<br>(N) | Burst pressure (MPa) |        |               |
|----------------|---------------------------|----------------------|------------------|-------------------------|----------------------|--------|---------------|
| Size<br>(Inch) |                           |                      |                  |                         | Male                 | Female | Male & Female |
| 3/8            | 25                        | 40                   | 0,008            |                         | 100                  | 100    | 100           |