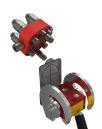

## PH406

Multifaster, high pressure version, 4 lines size o6



## **Applications**





## **Technical Specifications**

|                |                           | Flow Rate<br>(I/min) | Spillage<br>(ml) | Force to Connect<br>(N) | Burst pressure (MPa) |        |               |
|----------------|---------------------------|----------------------|------------------|-------------------------|----------------------|--------|---------------|
| Size<br>(Inch) | Working Pressure<br>(MPa) |                      |                  |                         | Male                 | Female | Male & Female |
| 3/8            | 46                        | 35                   | 0,008            |                         | 138                  | 138    | 138           |

| Seals                | NBR & PUR                |
|----------------------|-----------