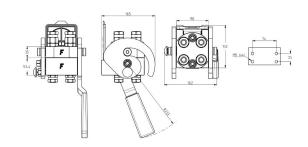

## PH406

Multifaster, high pressure version, 4 lines size o6

## **Technical Specifications**

|                |                           | Flow Rate<br>(I/min) | Spillage<br>(ml) | Force to Connect<br>(N) | Burst pressure (MPa) |        |               |
|----------------|---------------------------|----------------------|------------------|-------------------------|----------------------|--------|---------------|
| Size<br>(Inch) | Working Pressure<br>(MPa) |                      |                  |                         | Male                 | Female | Male & Female |
| 3/8            | 46                        | 35                   | 0,008            |                         | 138                  | 138    | 138           |

| Seals                | NBR & PUR                |
|----------------------|--------------------------|
| Material             | Aluminium & Steel        |
| Valve Type           | Flat                     |
| Working temperatures | -25 °C to 100 °C         |
| Surface treatment    | MATE 1000 (ZnNi) & Paint |
| Series Interchange   | MULTIFASTER              |
| Connection           | Lever                    |
| Disconnection        | Lever                    |
| Connection           | Allowed Residual         |
| Under Pressure       |                          |
|                      |                          |