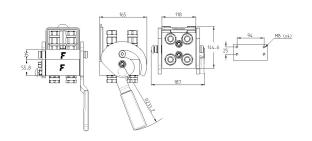

## PH408

## Multifaster, high pressure version, 4 lines size o8

New multiconnection system specifically designed to withstand high pressure applications (42 MPa). Equipped with 4 lines size o8. Red paint plates and zn-ni surface protection.

## **Technical Specifications**

|                |                           |                      |                  |                         | Burst pressure (MPa) |        |               |
|----------------|---------------------------|----------------------|------------------|-------------------------|----------------------|--------|---------------|
| Size<br>(Inch) | Working Pressure<br>(MPa) | Flow Rate<br>(I/min) | Spillage<br>(ml) | Force to Connect<br>(N) | Male                 | Female | Male & Female |
| 1/2            | 46                        | 60                   | 0,01             |                         | 138                  | 138    | 138           |