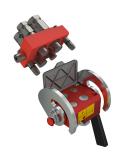

## Multifaster, high pressure version, 2 lines size 08, 2 lines size 12

New multiconnection system specifically designed to withstand high pressure applications (42 MPa). Equipped with 2 lines size o8 and 2 lines size 12. Red paint plates and zn-ni surface protection.