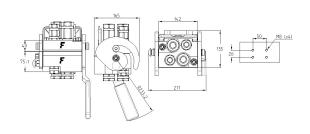

## Multifaster, high pressure version, 2 lines size 08, 2 lines size 12

New multiconnection system specifically designed to withstand high pressure applications (42 MPa). Equipped with 2 lines size o8 and 2 lines size 12. Red paint plates and zn-ni surface protection.

| Seals                     | NBR & PUR                |
|---------------------------|--------------------------|
| Material                  | Aluminium & Steel        |
| Valve Type                | Flat                     |
| Working temperatures      | -25 °C to 100 °C         |
| Surface treatment         | MATE 1000 (ZnNi) & Paint |
| Series Interchange        | MULTIFASTER              |
| Connection                | Lever                    |
| Disconnection             | Lever                    |
| Connection Under Pressure | Allowed Residual         |