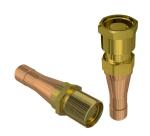

## Screw to connect couplings for air conditioning & refrigeration application

This range of couplings has been specifically designed for air conditioning and refrigeration systems. Interchangeability according to market driven standards. Available in several versions in steel, brass and with copper sweat braze adaptor.