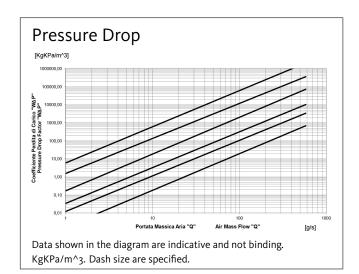

of couplings has been specifically designed for air conditioning and refrigeration systems. Interchangeability according to market driven standards. Available in several versions in steel, brass and with copper sweat braze adaptor.



## **Applications**





| Seals                | CR                    |
|----------------------|-----------------------|
| Material             | Brass & Steel         |
| Valve Type           | Flat                  |
| Working temperatures | -40 °C to 120 °C      |
| Surface treatment    | MATE 500 (CrIII)      |
| Series Interchange   | MARKET                |
| Connection           | Screw to Connect      |
| Disconnection        | Unscrew to Disconnect |
| Connection           | Allowed Residual      |
| Under Pressure       |                       |