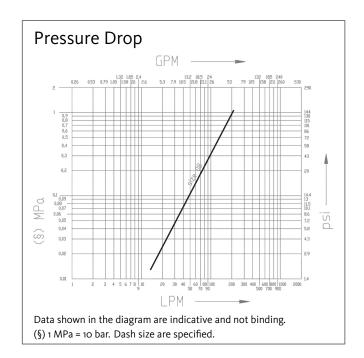

### **Technical Specifications**

|                | Working Pressure<br>(MPa) | Flow Rate<br>(I/min) | Spillage<br>(ml) | Force to Connect<br>(N) | Burst pressure (MPa) |        |               |
|----------------|---------------------------|----------------------|------------------|-------------------------|----------------------|--------|---------------|
| Size<br>(Inch) |                           |                      |                  |                         | Male                 | Female | Male & Female |
| <br>1/2        | 30                        | 75                   | 1,8              | 80                      |                      | 120    | 130           |