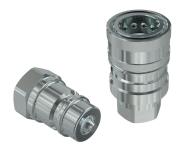

#### Standard female couplings with safety sleeve, poppet valve

Standard female couplings very similar to NV series but equipped with an additional safety sleeve to prevent accidental disconnections. Poppet valve shut-off system.