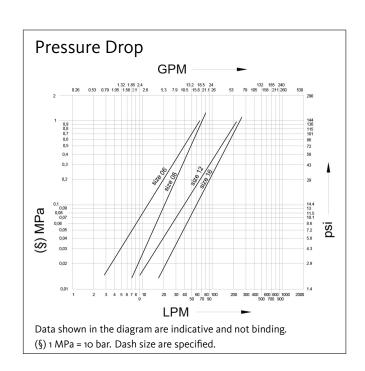

## **Technical Specifications**

|                | Working Pressure<br>(MPa) | Flow Rate<br>(I/min) | Spillage<br>(ml) | Force to Connect<br>(N) | Burst pressure (MPa) |        |               |
|----------------|---------------------------|----------------------|------------------|-------------------------|----------------------|--------|---------------|
| Size<br>(Inch) |                           |                      |                  |                         | Male                 | Female | Male & Female |
| 1/4            | 25                        | 5                    |                  |                         |                      |        | 100           |
| 3/8            | 40                        | 20                   |                  |                         |                      |        | 160           |
| 1/2            | 40                        | 35                   |                  |                         |                      |        | 160           |
| 3/4            | 40                        | 65                   |                  |                         |                      |        | 160           |
| 1              | 40                        | 90                   |                  |                         |                      |        | 160           |