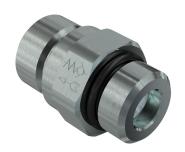

## **Compact check valves**

VUC series check-valves are very compact being them assembled with only one piece body. Standard cracking pressure 35 kPa.