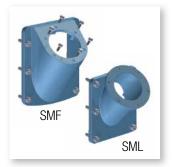

## Air breathers & Filler plugs

Risers for breathers and filler caps installation

 $\mbox{SME/SML}$  are ranges of risers for installation of the breathers and filler caps in any place on the tank.

They make the maintenance operation easy and fast.

### **Available features:**

- SME: vertical riser made of polyamide for nylon tanks, mainly used in the mobile machines
- SMF: sloping riser made of polyamide for nylon tanks, mainly used in the mobile machines
- SML: sloping riser made of aluminum for metal tanks, mainly used in the industrial equipment and heavy-duty applications