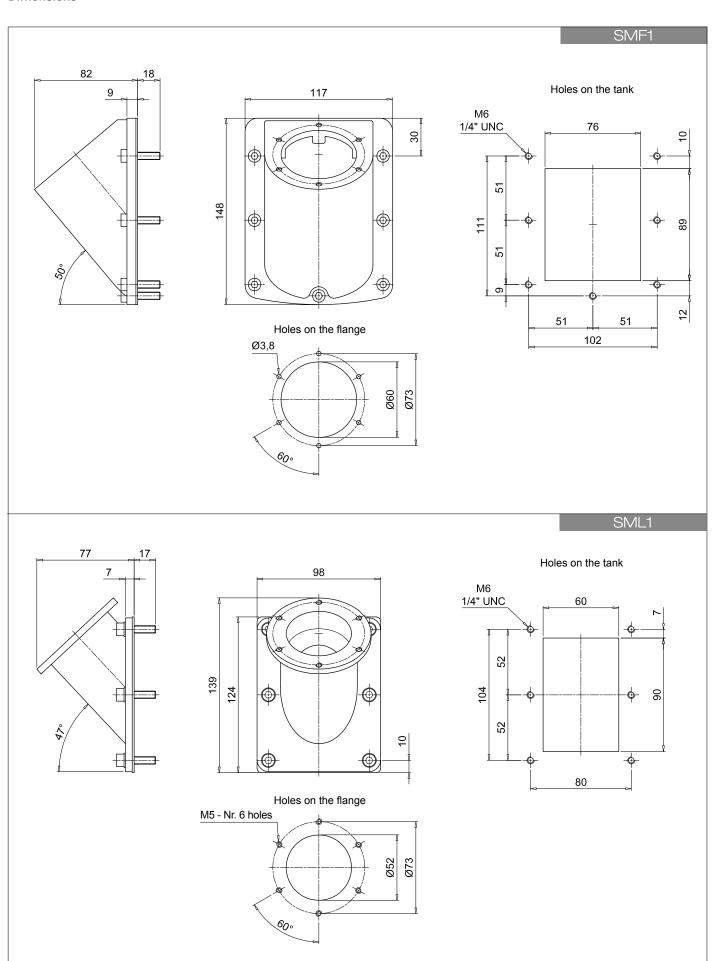

als  |                          |        |                |           |                                |
| A      | NBR                      |        |                |           |                                |
| -      |                          |        |                |           |                                |
| Execut | ion                      | SME1   | Series<br>SMF1 | SML1      |                                |
| P01    | MP Filtri standard       | SIVILI | SIVII-I        | - SIVIL I |                                |
| P02    | Standard without logo    | •      |                |           |                                |
| Pxx    | Customized               | •      | •              | •         |                                |

40

# SME1-SMF1-SML1

# **Dimensions**