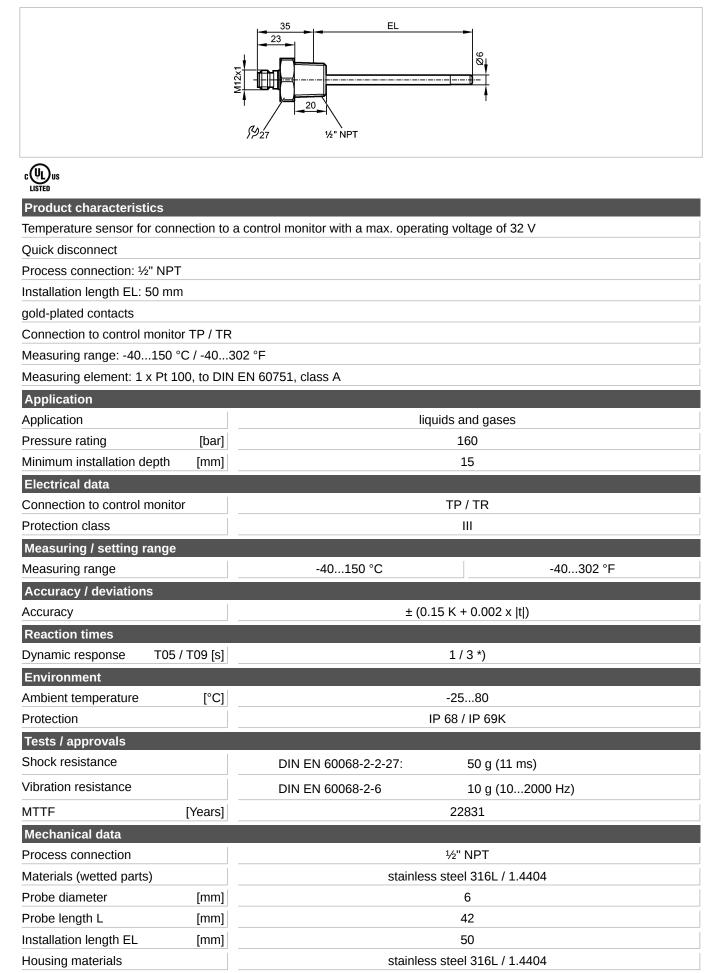

## Temperature sensors

| Weight                       | [kg]    | 0.134                                                                                                              |
|------------------------------|---------|--------------------------------------------------------------------------------------------------------------------|
| <b>Electrical connection</b> | ı       |                                                                                                                    |
| Connection                   |         | M12 connector; gold-plated contacts                                                                                |
| Wiring<br>2 + 1 + 3 + 4      |         | $\frac{1}{2}$<br>3<br>4                                                                                            |
| Remarks                      |         |                                                                                                                    |
| Remarks                      |         | cULus - Class 2 source required<br>*) according to DIN EN 60751<br>The values for accuracy apply to flowing water. |
| Pack quantity                | [piece] | 1                                                                                                                  |