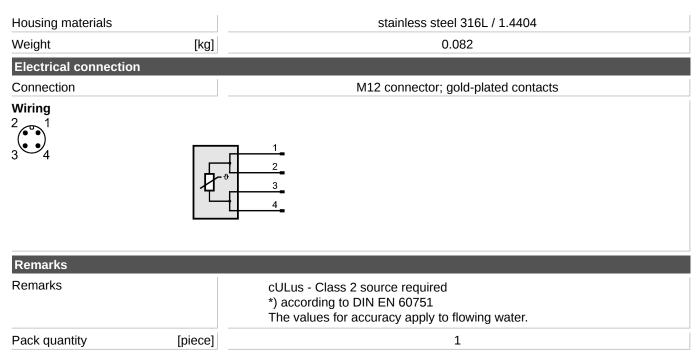

### TM9950

TM-045-BEM18 /US

| 1: internal thread M18 x 1.5                                                                 |                                       |           |
|----------------------------------------------------------------------------------------------|---------------------------------------|-----------|
| LISTED                                                                                       |                                       |           |
| Product characteristics                                                                      |                                       |           |
| Temperature sensor for connection to a control monitor with a max. operating voltage of 32 V |                                       |           |
| Quick disconnect<br>Process connection: internal thread M18 x 1.5 for adapter                |                                       |           |
| Installation length EL: 60 mm                                                                |                                       |           |
| gold-plated contacts                                                                         |                                       |           |
| Connection to control monitor TP / TR                                                        |                                       |           |
| Measuring range: -40125 °C / -40257 °F                                                       |                                       |           |
| Measuring element: 1 x Pt 100, to DIN EN 60751, class B                                      |                                       |           |
| Application                                                                                  |                                       |           |
| Application                                                                                  | liquids and gases                     |           |
| Pressure rating [bai                                                                         | 300                                   |           |
| Minimum installation depth [mm                                                               |                                       |           |
| Electrical data                                                                              |                                       |           |
| Connection to control monitor                                                                | TP / TR                               |           |
| Protection class                                                                             | III                                   |           |
| Measuring / setting range                                                                    |                                       |           |
| Measuring range                                                                              | -40125 °C                             | -40257 °F |
| Accuracy / deviations                                                                        |                                       |           |
| Accuracy                                                                                     | ± (0.30 K + 0.005 ×  t )              |           |
| Reaction times                                                                               |                                       |           |
| Dynamic response T05 / T09 [s                                                                | ]1/                                   | 3 *)      |
| Environment                                                                                  |                                       |           |
| Ambient temperature [°C                                                                      | -2580                                 |           |
| Protection                                                                                   | IP 68 / IP 69K                        |           |
| Tests / approvals                                                                            |                                       |           |
| MTTF [Years                                                                                  | 22                                    | 831       |
| Mechanical data                                                                              |                                       |           |
| Process connection                                                                           | internal thread M18 x 1.5 for adapter |           |
| Materials (wetted parts)                                                                     | stainless steel 316L / 1.4404         |           |
| Probe diameter [mm                                                                           | ·                                     | 3.2       |
| Probe length L [mm                                                                           |                                       | 14        |
| Installation length EL [mm                                                                   |                                       | 60        |