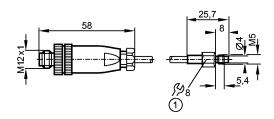

## 1: tightening torque 1.5 Nm

### Product characteristics

Temperature sensor for connection to evaluation units

Screw-in sensor M5

Cable with connector

Connection to control monitor TP / TR

Measuring range: -30...180 °C / -22...356 °F

Measuring element: 1 x Pt 100, to DIN EN 60751, class A

## Mechanical data

Housing materials stainless steel 316L / 1.4404

Weight [kg] 0.395

## **Electrical connection**

Connection silicone cable / 10 m; with M12 connector