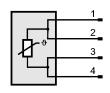

## **Electrical connection**

PUR cable / 2 m; with M12 connector Connection

| Remarks       |         |                              |
|---------------|---------|------------------------------|
| Remarks       |         | *) according to DIN EN 60751 |
| Pack quantity | [piece] | 1                            |