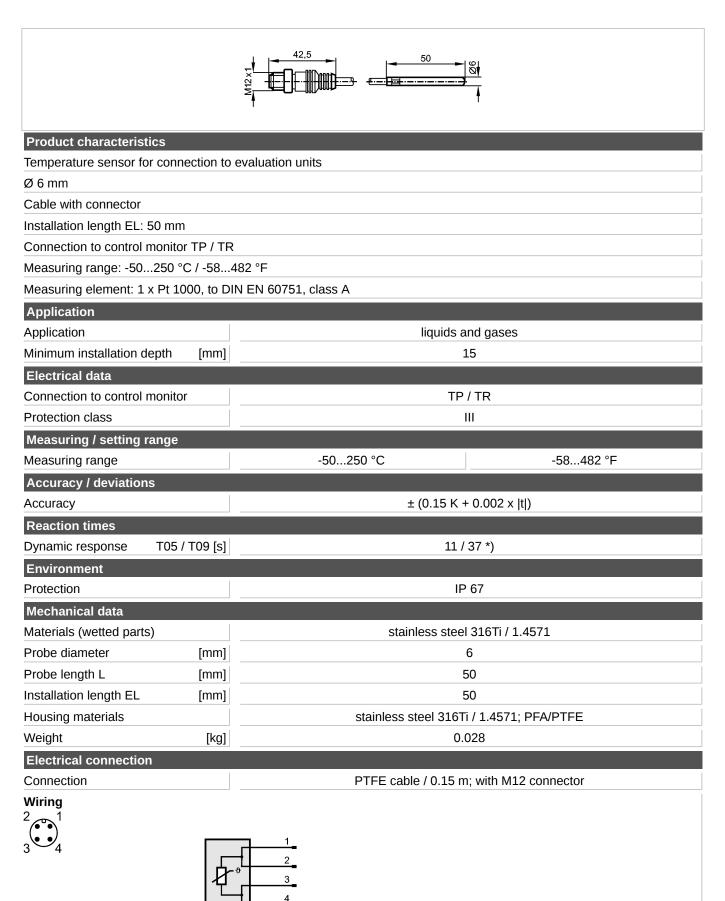

## Temperature sensors

|                                                                                                                                                                   |         | The values for accuracy apply to flowing water.<br>Max. measuring range: 280 °C / 536 °F (10000 h / stationary) |
|-------------------------------------------------------------------------------------------------------------------------------------------------------------------|---------|-----------------------------------------------------------------------------------------------------------------|
| Pack quantity                                                                                                                                                     | [piece] | 1                                                                                                               |
| ifm efector, inc. • 1100 Atwater Drive • Malvern • PA 19355 — We reserve the right to make technical alterations without prior notice. — US — TS9256 — 17.03.2014 |         |                                                                                                                 |