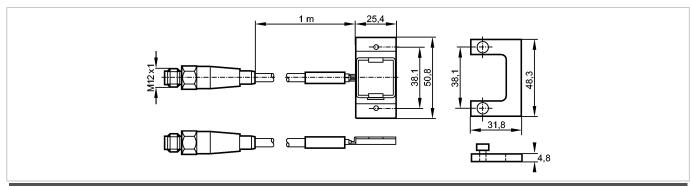

## **Electrical connection**

Connection PVC cable / 1 m; with M12 connector

| Remarks       |         |                                               |
|---------------|---------|-----------------------------------------------|
| Remarks       |         | Long-term stability: < 0.05°C drift / 5 years |
| Pack quantity | [piece] | 1                                             |

#### Mechanical data

Housing materials stainless steel (302); stainless steel (304); silicone rubber; Angle bracket: stainless steel; screws: stainless steel