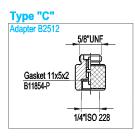

## Adapters

All adapters represented below serve to use the EPE pre-charge equipment on the accumulators of the main international manufacturers.

Δ

11.1e