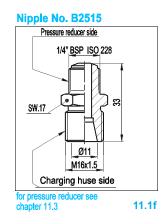

## Connection nipple for pressure reducer

The use of pre-charging equipment for the inflation of "low pressure" accumulators requires, for safety reasons, a pressure reducer (see Section 11.3) mounted on the nitrogen bottle, which is calibrated according to a pressure equal or lower than the maximum PS operating pressure, stamped on the accumulator shell.

The fitting nipple between the charging hose and the pressure reducer must be ordered separately with code 11447.

11.2c