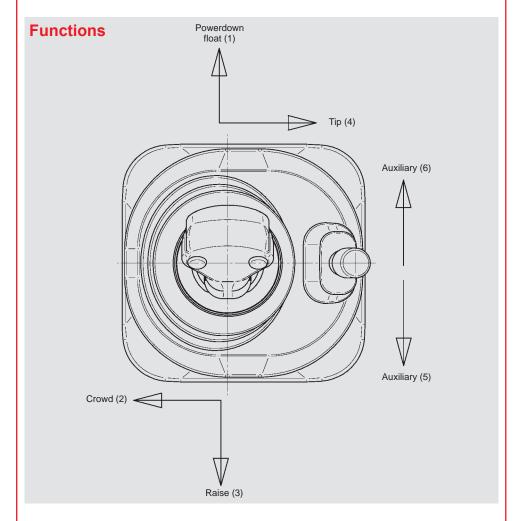

### Introduction

The product is supported by an extensive range of control curve characteristics and handles options, and can be supplied to control either two service or three service loader applications.