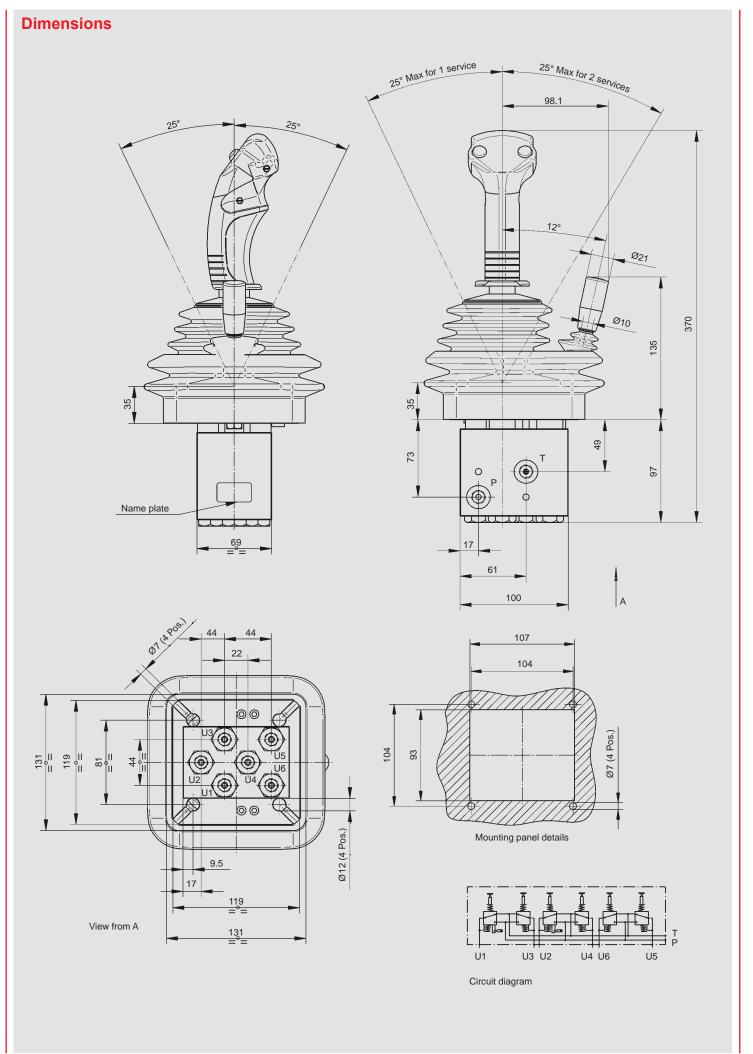

### Introduction

The product is supported by an extensive range of control curve characteristics and handles options, and can be supplied to control either two service or three service loader applications.