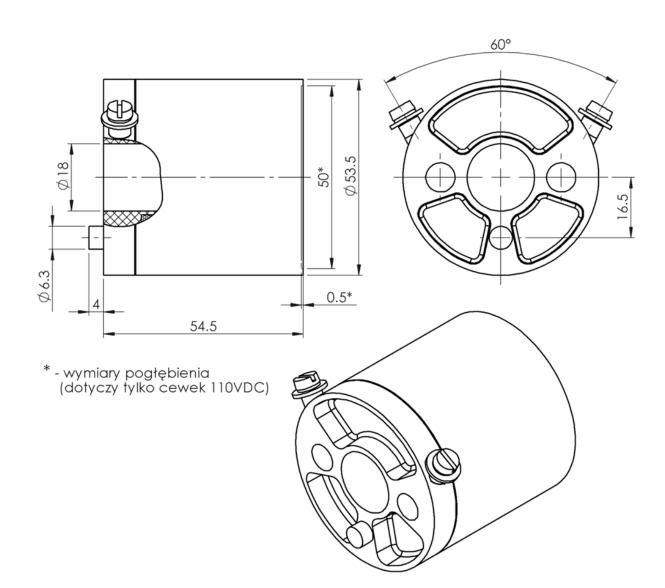

## Coil FAE-34050-T

## **TECHNICAL DESCRIPTION:**

The spool is made from plastic in black colour – when wound, the coil is overmoulded with plastic under pressure to make it difficult to steal copper contained in it.

| SPECIFICATION:          |        | ver. 1     | ver. 3     | ver. 4 pulse |
|-------------------------|--------|------------|------------|--------------|
| Rated voltage           | [VDC]  | 24         | 110        | 110          |
| Rated power             | [W]    | 12         | 13         | 40           |
| Rated resistance        | [Ω]    | 48         | 930        | 300          |
| Insulation class        |        | F          | F          | F            |
| Work time               | [%] ED | 100        | 100        | pulse        |
| Max ambient temperature | [°C]   | +50        | +50        | +50          |
| Weight                  | [kg]   | 0,41       | 0,41       | 0,41         |
| Coil opening diameter   | [mm]   | Ø 18       | Ø 18       | Ø 18         |
| Overall dimensions      | [mm]   | Ø53,5x54,5 | Ø53,5x54,5 | Ø53,5x54,5   |